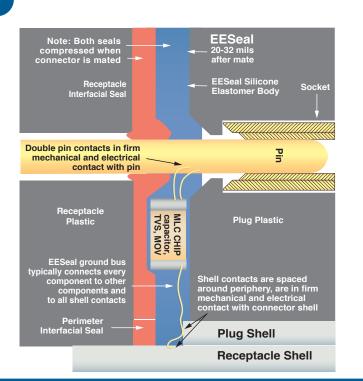

al filters aren't getting the job done efficiently. You need a quick, easy solution.



EESeal® EMI filter inserts are your retrofit answer to any filtering issues from the start. EESeal® easily fits any size connector, can be installed using your fingertip in seconds, and will survive extreme environmental abuse.



Smaller and lighter than bulky adapters



Made with quick, easy-to-install silicone rubber. Can be installed even in the field.

Virtually invisible once installed.



Passes stringent harsh environment tests: vibration, shock, salt-spray, thermal-cycling, etc.



Adapts to the mating forces within a connector. Flexibility allows EESeal® to change shape and adapt to misaligned pins.



Custom Made to Fit in Any Connector

## EESeal® Installed in MIL-C-38999-Type Connector