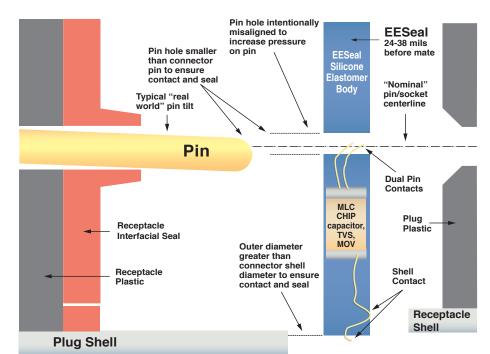

onal filters aren't getting the job done efficiently. You need a quick, easy solution.



EESeal® EMI filter inserts are your retrofit answer to any filtering issues from the start. EESeal® easily fits any size connector, can be installed using your fingertip in seconds, and will survive extreme environmental abuse.



Smaller and lighter than bulky adapters



Made with quick, easy-to-install silicone rubber. Can be installed even in the field.

Virtually invisible once installed.



Passes stringent harsh environment tests: vibration, shock, salt-spray, thermal-cycling, etc.



Adapts to the mating forces within a connector. Flexibility allows EESeal® to change shape and adapt to misaligned pins.



Custom Made to Fit in Any Connector

## EESeal® Installed in MIL-C-38999-Type Connector