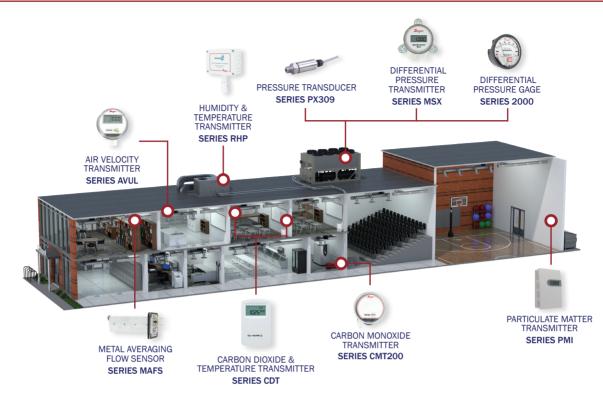

## SCHOOL APPLICATIONS

#### **INDOOR AIR QUALITY SOLUTIONS FOR SCHOOL APPLICATIONS**

#### **AIR QUALITY SOLUTIONS**

Indicate and maintain indoor air quality for maximized occupant health and energy efficiency

CARBON DIOXIDE & TEMPERATURE TRANSMITTER SERIES CDT Available in both wall and duct mount

| Dugar:     |
|------------|
| _1000      |
| Series Aug |
|            |
|            |

**AIR VELOCITY** TRANSMITTER SERIES AVUL Durable coated sensing element offers longevity and accurate measurement

**HUMIDITY & TEMPERATURE** TRANSMITTER SERIES RHP Ensure correct humidity levels for mold-free and comfortable spaces

CARBON MONOXIDE TRANSMITTER SERIES CMT200 Monitors gas concentration in mechanical rooms

PARTICULATE MATTER TRANSMITTER SERIES PMI Designed to measure indoor

air quality by detecting particulate matter

METAL AVERAGING FLOW SENSOR SERIES MAFS Accurately measure velocity pressure in a duct

#### **PRESSURE SOLUTIONS**

Effective monitor for proper operation of room pressurization systems and system maintenance

PRESSURE TRANSDUCER SERIES PX309 Durable, high accuracy silicon pressure sensor

DIFFERENTIAL PRESSURE TRANSMITTER SERIES MSX Filter monitoring in air handler units

DIFFERENTIAL PRESSURE GAGE SERIES 2000 Quickly indicates air positive, vacuum or differential pressure