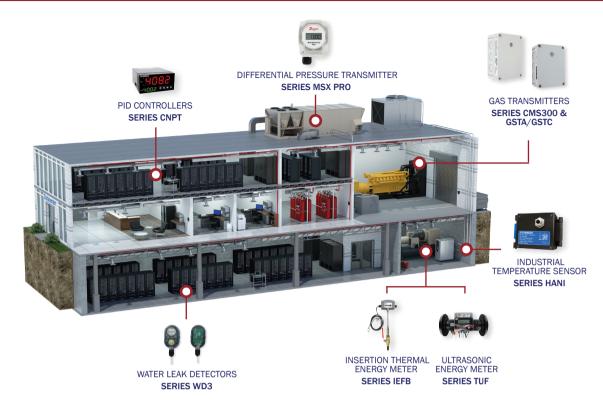

## DATA CENTER APPLICATIONS

### **ENERGY EFFICIENT PRODUCTS FOR DATA CENTERS**

#### **ENERGY MONITORING**

Monitor efficiency in critical environments where down-time is not an option

INSERTION THERMAL ENERGY METER SERIES IEFB Energy monitoring and optimization of heat exchange performance

| ľ | ٢  | h |
|---|----|---|
|   | 28 |   |

INDUSTRIAL TEMPERATURE SENSOR SERIES HANI High accuracy non-invasive

High accuracy non-invasive sensors available for pipes and tanks

ULTRASONIC ENERGY METER SERIES TUF A heating and cooling flowmeter and energy calculator in one solution

#### **MAINTENANCE ALERTS**

Filter monitoring for maintenance and malfunctions

DIFFERENTIAL PRESSURE TRANSMITTER SERIES MSX PRO Filter monitoring in air handler units

#### PROCESS CONTROL

Control temperature, pressure, flow and other process variables

PID CONTROLLERS SERIES CNPT Control loop regulation

#### LEAK DETECTION

Provides a level of safety for occupants and processes

GAS TRANSMITTERS SERIES CMS300 & GSTA/GSTC Easy field maintenance with industrial grade replaceable sensors

WATER LEAK DETECTORS SERIES WD3 Protect equipment from water damage by detecting the presence of water