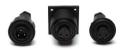

## **Products Related To Industry:**

\$

4000 Series Circular Power Connectors

æ

儀

- O Ratings up to 13A, 600V ac/dc
- O 2, 3, 4, 6, 8, 10 & 12 Contacts
- D IP66, IP67, IP68 & IP69K protection
- 0 Pin or socket, bayonet locking
- UL. CSA & VDE approvals

Standard Series Circular Power Connectors

- Ó Rating up to 12A, 277V ac/dc
- O 2, 3, 4, 6, 7, 9, 12 & 25 contacts
- Ô IP66, IP67, IP68 & IP69K protection
- 0 Plug & receptacle connectors
- Ó CCC, UL, CSA & VDE approvals