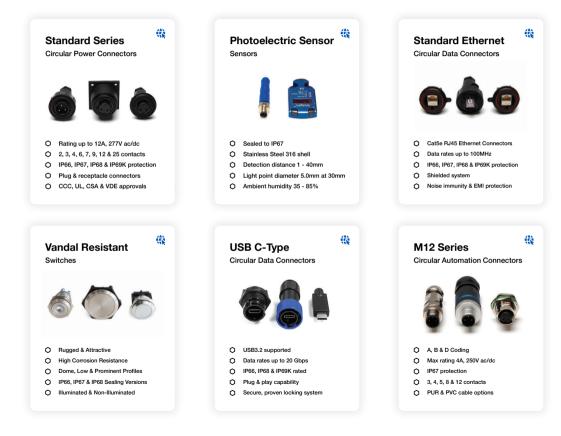

# **Products Related To Industry:**

Push-Pull Series
Circular Automation Connectors

400 Series SMB

Circular Data Connectors

O 50Ω impedance SMB antenna

IP66, IP67, IP68 & IP69K protection

Rewireable & pre-wired options

Frequency range 0 - 4GHz

C RG-174 cables

Ó

Ô

Bulgin has you covered.

Our components are available through a large network of National & International Distributors Worldwide.

Search for distributors at: <u>www.bulgin.com/en/products/distributors</u>