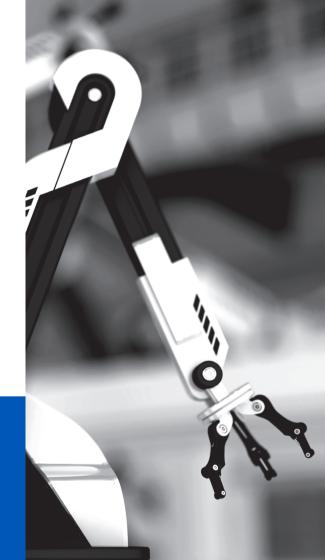

# Automation.

With an increasing demand for automated machines & systems, secure & reliable connections are vital for industrial automation applications where efficiency & uptime is of the utmost importance. Our waterproof circular connectors are the perfect solution for automation systems such as factory automation, industrial networks & robotics.

From movement signals to manufacturing & material handling processes, our robust sealed connector range for power, signal & data perform excellently in harsh environments where moisture, extreme temperatures & vibration are present. With IP66, IP67, IP68 & IP69K ratings, they are particularly ideal for production lines that are prone to dust & liquid build up.