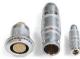

Push-Pull Series Circular Automation Connectors

- Multiple contacts from 2 to 30
- High packing density for space savings
- Temp:-50°C to +200°C
- Cvcle: >4500
- Resistance of Vibration: 10-2000Hz, 15g