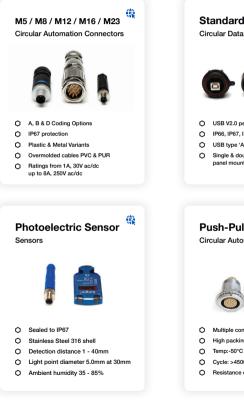

## **Products Related To Industry:**

\$

4000 Series Circular Power Connectors

æ

儀

- O Ratings up to 13A, 600V ac/dc
- O 2, 3, 4, 6, 8, 10 & 12 Contacts
- D IP66, IP67, IP68 & IP69K protection
- 0 Pin or socket, bayonet locking
- UL. CSA & VDE approvals

Standard Series Circular Power Connectors

- Ó Rating up to 12A, 277V ac/dc
- O 2, 3, 4, 6, 7, 9, 12 & 25 contacts
- Ô IP66, IP67, IP68 & IP69K protection
- 0 Plug & receptacle connectors
- Ó CCC, UL, CSA & VDE approvals

Push-Pull Series Circular Automation Connectors

- Multiple contacts from 2 to 30
- High packing density for space savings
- Temp:-50°C to +200°C
- Cvcle: >4500
- Resistance of Vibration: 10-2000Hz, 15g

Standard Ethernet Circular Data Connectors

- O Cat5e RJ45 Ethernet Connectors
- O Data rates up to 100MHz
- O IP66, IP67, IP68 & IP69K protection
- Shielded system
- Noise immunity & EMI protection

6000 Series Circular Power Connectors