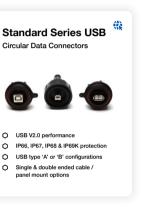

Standard Ethernet Circular Data Connectors

- O Cat5e RJ45 Ethernet Connectors
- O Data rates up to 100MHz
- O IP66, IP67, IP68 & IP69K protection
- Shielded system
- Noise immunity & EMI protection

6000 Series Circular Power Connectors