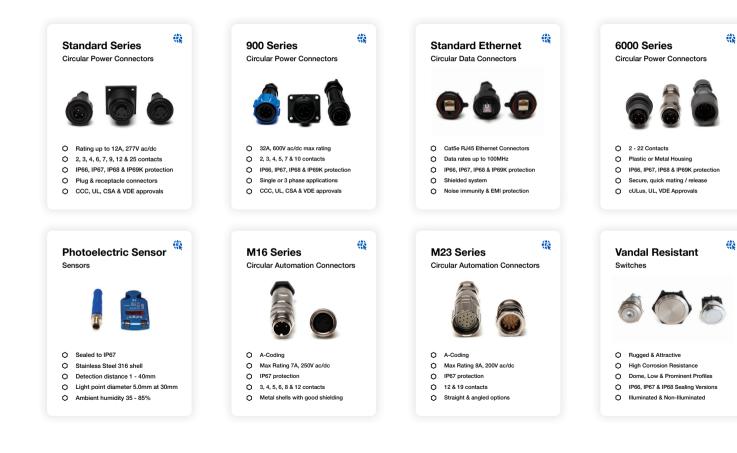

## **Products Related To Industry:**

\$

4000 Series Circular Power Connectors

æ

儀

- O Ratings up to 13A, 600V ac/dc
- O 2, 3, 4, 6, 8, 10 & 12 Contacts
- D IP66, IP67, IP68 & IP69K protection
- 0 Pin or socket, bayonet locking
- UL. CSA & VDE approvals

Standard Series Circular Power Connectors

- Ó Rating up to 12A, 277V ac/dc
- O 2, 3, 4, 6, 7, 9, 12 & 25 contacts
- Ô IP66, IP67, IP68 & IP69K protection
- 0 Plug & receptacle connectors
- Ó CCC, UL, CSA & VDE approvals

Push-Pull Series Circular Automation Connectors

- Multiple contacts from 2 to 30
- High packing density for space savings
- Temp:-50°C to +200°C
- Cvcle: >4500
- Resistance of Vibration: 10-2000Hz, 15g

Standard Ethernet Circular Data Connectors

- O Cat5e RJ45 Ethernet Connectors
- O Data rates up to 100MHz
- O IP66, IP67, IP68 & IP69K protection
- Shielded system
- Noise immunity & EMI protection

6000 Series Circular Power Connectors

æ

- O 2 22 Contacts
- Ó Plastic or Metal Housing
- Ó IP66, IP67, IP68 & IP69K protection
- Secure, quick mating / release n
- CULus, UL, VDE Approvals